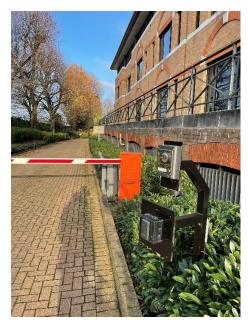

## Our address:

Future Start, Oak House, Reeds Crescent, Watford, WD24 4QN

If you take a **left** onto Reeds Crescent:

From the roundabout, drive round until you come to the sign saying Oak House (Picture 1 below). Take a left before the sign and then drive down to the barrier (Pictures 2 & 3 below). Press the buzzer and we shall let you in.

If you take a **right** onto Reeds Crescent:

Drive round until you see a sign for "Hilton". Just before the sign take a right and drive down to the barrier (Pictures 2 & 3 below). Press the buzzer and we shall let you in.

## Picture 1

Picture 2

Picture 3

Picture 4