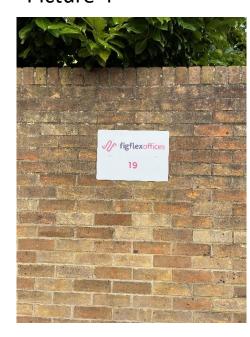

Park in any space labelled "Fig Flex", shown in picture 4 below.

To enter the office, walk towards the barrier and head up the small set of stairs. Walk down the side of the building and then take a left to find the entrance. At reception, please let them know that you are here to see Future Start and then we will be right with you.

## Picture 1

Picture 2

Picture 3

Picture 4